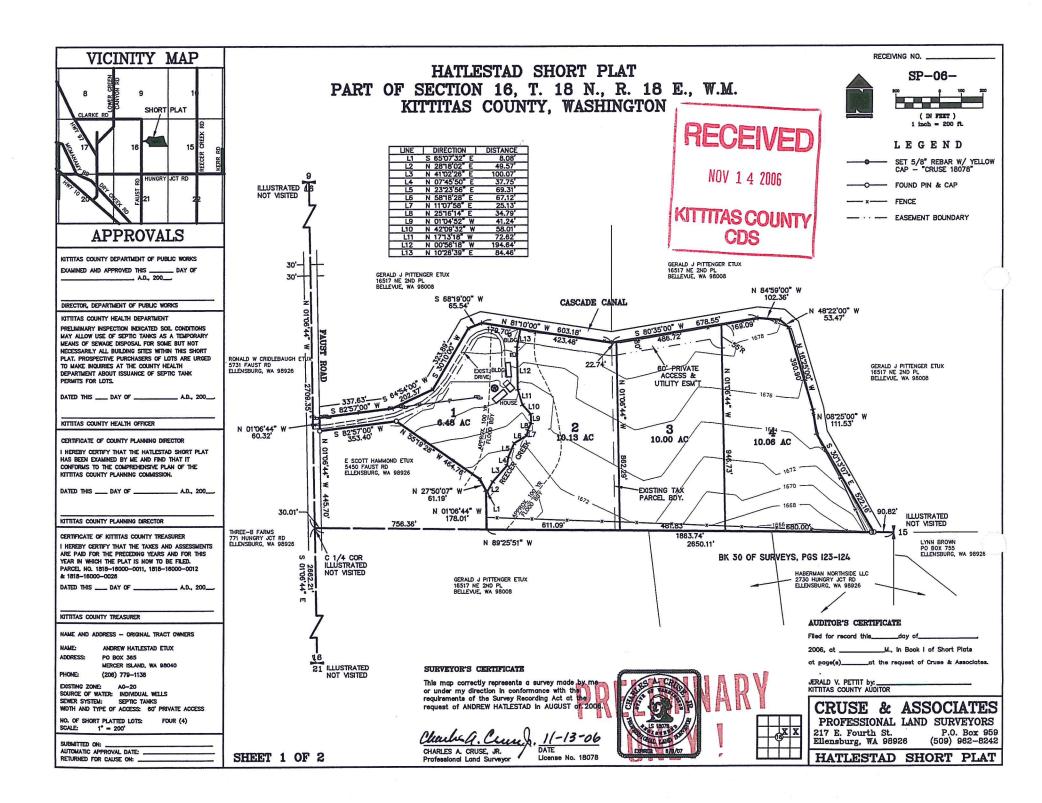

Date:

February 15, 2007

Subject:

NOTICE OF APPLICATION for a 4-LOT SHORT PLAT (Hatlestad SP-06-113):

Chuck Cruse authorized agent for Andrew Hatlestad, landowner, submitted an application for a 4-lot Short Plat pursuant to Kittitas County Code 16.32 on

approximately 36.67 acres of land that is zoned Commercial Agriculture, located North of the City of Ellensburg off of Faust Road, Ellensburg, WA 98926 located in the NE 1/4 of Section 16, T.18N. R.18E, W.M., in Kittitas County. Tax Parcel numbers: 18-18-

16000-0011, 0012, & 0026.

Please find attached the Short Plat application for the above referenced project The submitted application and related filed documents may be examined by the public at the Kittitas County Community Development Services Department office at 411 N. Ruby Suite 2, Ellensburg, WA. 98926. Phone (509) 962-7506.